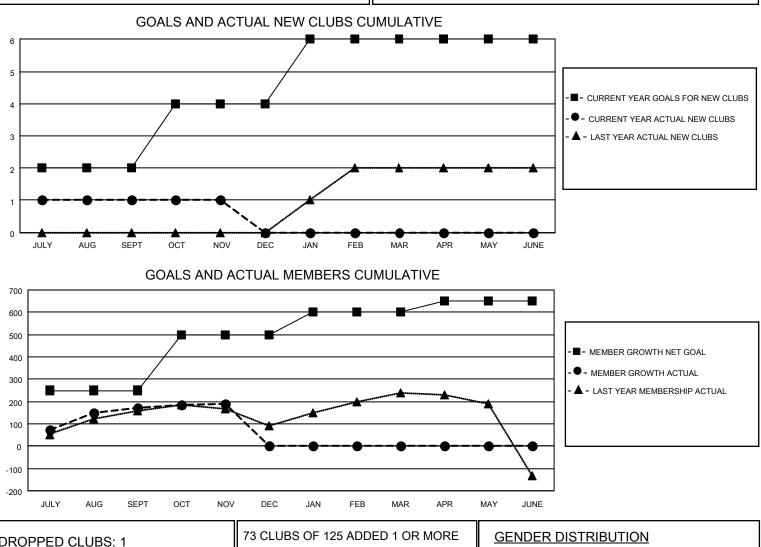

## LOCATION MALAYSIA

District 308 B1

Results as of: 11/30/2020

| Clubs                 |               |           |               | Members               |                           |                         |                                                    |  |
|-----------------------|---------------|-----------|---------------|-----------------------|---------------------------|-------------------------|----------------------------------------------------|--|
| RESULTS FOR 2020-2021 |               |           |               | RESULTS FOR 2020-2021 |                           |                         |                                                    |  |
| QUARTER               | NEW CLUB GOAL | NEW CLUBS | DROPPED CLUBS | QUARTER M             | IEMBER GROWTH NET<br>GOAL | MEMBER GROWTH<br>ACTUAL | DROPPED<br>MEMBERS ACTUAL<br>(including transfers) |  |
| JULY/AUG/SEPT         | 2             | 1         | 1             | JULY/AUG/SEP1         | T 250                     | 266                     | 85                                                 |  |
| OCT/NOV/DEC           | 2             | 0         | 0             | OCT/NOV/DEC           | 250                       | 49                      | 31                                                 |  |
| JAN/FEB/MAR           | 2             | 0         | 0             | JAN/FEB/MAR           | 100                       | 0                       | 0                                                  |  |
| APR/MAY/JUNE          | 0             | 0         | 0             | APR/MAY/JUNE          | 50                        | 0                       | 0                                                  |  |

| DROPPED CLUBS: 1 |     | 73 CLUBS OF 125 ADDED 1 OR MORE | GENDER DISTRIBUTION       |                |     |
|------------------|-----|---------------------------------|---------------------------|----------------|-----|
|                  |     | NEW MEMBERS                     | MALE                      | 2,742 (69.74%) |     |
|                  |     | 4                               | FEMALE                    | 1,190 (30.26%) |     |
| DROPPED MEMBERS  |     |                                 |                           |                |     |
| DECEASED         | 6   | CLICK HERE FOR CUMULATIVE       | TOTAL FAMILY UNIT MEMBERS |                | 418 |
| CLUB CANCELLED   | 0   | MEMBERSHIP DATA                 |                           |                |     |
| OTHER            | 110 |                                 | FAMILY MEMBER             | S PAYING HALF  | 225 |
| TOTAL            | 116 |                                 |                           |                |     |
|                  |     |                                 |                           | _              |     |